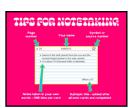

How to HOOK Your Reader
- Spanish
ELA085SP

Tips for Notetaking **ELA086** 

Tips for Notetaking - Spanish **ELA086SP** 

How to Offer Constructive Feedback **ELA087** 

How to Offer Constructive Feedback - Spanish **ELA087SP** 