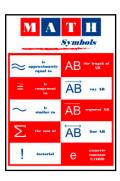

Types of Quadrilaterals MTH052

Parts of a Circle MTH058

FOIL Method MTH080

Math Symbols1 VIS329

Math Symbols2 VIS330

Math Symbols3 VIS331

Math Symbols4 VIS332

Parts of a Circle VIS360