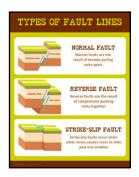

Layers of Soil Blank SCI048

Types of Fault Lines **SCI049** 

Types of Air Masses SCI050

Sea Breeze and Land Breeze SCI051