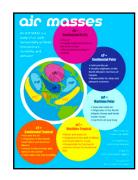

Layers of Soil Blank SCI048

Types of Fault Lines **SCI049** 

Types of Air Masses SCI050

Sea Breeze and Land Breeze SCI051