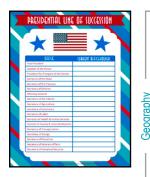

#### **Category: Social Studies**

Levels of Government **SOC034** 

Presidential Line of Succession SOC035

Presidential Line of Succession Blank SOC036

Landforms SOC007

Longitude/Latitude Map SOC008

United States Map **SOC010** 