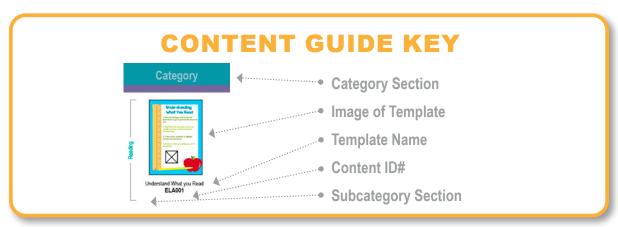

Once you pick a template, simply use the Search by Keyword function in the VariQuest Software to locate the template by its ID number. To view this content guide online, visit **https://resources.variquest.com**.

#### Instructions for searching for content in the Design Center Software:

- Step 1: Select tool
- Step 2: Select "Search by Keyword"
- Step 3: Type in Search ID and click "Next"
- Step 4: Select the template and proceed to the edit screen

Templates may be slightly different than pictured in this guide, as the content is updated and modified on a continuous basis.