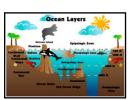

#### **Category: Science**

Layers of Atmosphere 01 **SCI054** 

Layers of Atmosphere 02 **SCI055** 

Ocean Layers **VIS320** 

Earths Atmosphere **VIS418** 

Solar System **VIS501** 

**PRE100** 

Photosynthesis **SCI010** 