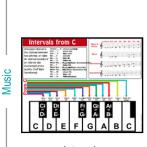

Art Club ART008

Color Banner ART009

Learning Colors
ART010

Paintbrush Care ART012

Color Meanings ART016

Art Room
ART017

Art Room - Spanish ART017SP

Intervals ART001

Circle of Fifths ART002

Music Notation ART004

| Item                   | Note | Rest | Value |
|------------------------|------|------|-------|
| Whole<br>Note/Rest     | 0    | _    | 4     |
| Half<br>Note/Rest      |      | _    | 2     |
| Quarter<br>Note/Rest   | J    | \$   | 1     |
| Eighth<br>Note/Rest    | 1    | 7    | 1/2   |
| Sixteenth<br>Note/Rest | A    | 7    | 1/4   |