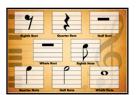

Circle of Fifths ART002

Music Notation ART004

| Item                   | Note | Rest | Value |
|------------------------|------|------|-------|
| Whole<br>Note/Rest     | 0    | _    | 4     |
| Half<br>Note/Rest      |      | _    | 2     |
| Quarter<br>Note/Rest   | J    | \$   | 1     |
| Eighth<br>Note/Rest    | 1    | 7    | 1/2   |
| Sixteenth<br>Note/Rest | A    | 7    | 1/4   |

Music Notation 2
ART005

Music Staff Paper ART006

Notes and Rests ART011

Stage Directions ART014