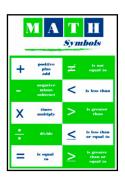

Types of Quadrilaterals MTH052

Parts of a Circle MTH058

FOIL Method MTH080

Math Symbols1 VIS329

Math Symbols2 VIS330

Math Symbols3 VIS331

Math Symbols4 VIS332

Parts of a Circle VIS360