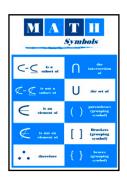

Types of Quadrilaterals MTH052

Parts of a Circle MTH058

FOIL Method MTH080

Math Symbols1 VIS329

Math Symbols2 VIS330

Math Symbols3 VIS331

Math Symbols4 VIS332

Parts of a Circle VIS360