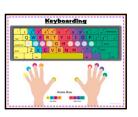

World War I SOC059

Chromebook Rules SPE014

Chromebook Rules - Spanish SPE014SP

iPad Rules SPE015

Keyboarding SPE016

| Chromeboo                  | k Keyboard                   | Snortcuts<br>Cut Selected |
|----------------------------|------------------------------|---------------------------|
| Ctd + A                    | Ctrl + C                     | Ctrl + X                  |
| Ctd + V                    | Delete<br>Alt + Interes      | Ctrl + Z                  |
| Redo Action                | Ctri + B                     | Ctrl + U                  |
| Italicize                  | Omnibox Text                 | Caps Lock                 |
| OH + F                     | Ctrl + N                     | Create a Link             |
| New Tab                    | Refresh<br>Ctrl + I          | Close Tab                 |
| Go to Tab                  | Screenshot<br>Ctrl + =       | Cel + I Shift + co        |
| Zoom In                    | Zoom Out                     | Reset Zoom                |
| Tip: Press Ctrl + Alt +    | ? to see a map of these shor | ricuts on your screen.    |
| Q Search →<br>← Go Back C* | - was                        | all Brighten<br>Screen    |