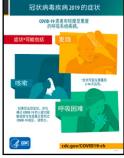

CDC - Symptoms of Coronavirus CDC - Symptoms of Coronavirus CDC - Symptoms of Coronavirus Chinese

**CDC025** 

Spanish **CDC030** 

Vietnamese **CDC035** 

CDC - What Can You Do High Risk **CDC040** 

CDC - What You Need to Know **CDC045** 