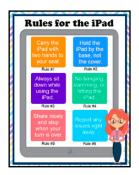

World War I SOC059

Chromebook Rules SPE014

Chromebook Rules - Spanish SPE014SP

iPad Rules SPE015

Keyboarding SPE016

| Chromeboo                  | k Keyboard                   | Snortcuts<br>Cut Selected |
|----------------------------|------------------------------|---------------------------|
| Ctd + A                    | Ctrl + C                     | Ctrl + X                  |
| Ctd + V                    | Delete<br>Alt + Interes      | Ctrl + Z                  |
| Redo Action                | Ctri + B                     | Ctrl + U                  |
| Italicize                  | Omnibox Text                 | Caps Lock                 |
| OH + F                     | Ctrl + N                     | Create a Link             |
| New Tab                    | Refresh<br>Ctrl + I          | Close Tab                 |
| Go to Tab                  | Screenshot<br>Ctrl + =       | Cel + I Shift + co        |
| Zoom In                    | Zoom Out                     | Reset Zoom                |
| Tip: Press Ctrl + Alt +    | ? to see a map of these shor | ricuts on your screen.    |
| Q Search →<br>← Go Back C* | - was                        | all Brighten<br>Screen    |