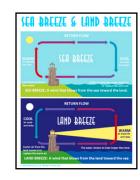

Layers of Soil Blank SCI048

Types of Fault Lines **SCI049** 

Types of Air Masses SCI050

Sea Breeze and Land Breeze SCI051