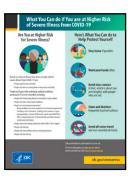

CDC - Symptoms of Coronavirus CDC - Symptoms of Coronavirus CDC - Symptoms of Coronavirus Chinese

**CDC025** 

Spanish **CDC030** 

Vietnamese **CDC035** 

CDC - What Can You Do High Risk **CDC040** 

CDC - What You Need to Know **CDC045** 