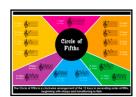

Circle of Fifths ART002

Music Notation ART004

| Item                   | Note | Rest | Value |
|------------------------|------|------|-------|
| Whole<br>Note/Rest     | 0    | _    | 4     |
| Half<br>Note/Rest      |      | _    | 2     |
| Quarter<br>Note/Rest   | J    | \$   | 1     |
| Eighth<br>Note/Rest    | 1    | 7    | 1/2   |
| Sixteenth<br>Note/Rest | A    | 7    | 1/4   |