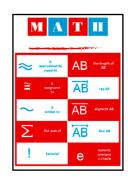

# Stickers: Health & Safety / Math

Wash your Hands 20 Languages MHSD013

Math Symbols Sticker **MMTH074** 

Water Spout Safety MHSD014

Math Symbols Sticker 1 **MMTH078** 

Wash Your Hands Sticker MSPE010

Math Symbols Sticker 2 **MMTH079** 

3 Pandemic W's MHSD015

| ΜΛ                                              | T H<br>Symbols                              |
|-------------------------------------------------|---------------------------------------------|
| $\subset \subseteq \frac{h \cdot s}{subset of}$ | the<br>intersection<br>of                   |
| 🖉 💆 is not a unbuet of                          | U the set of                                |
|                                                 | ( ) parentheses<br>( ) (grouping<br>symbol) |
| is not an element of                            | [ ] Brackets<br>(grouping<br>symbol)        |
| • therefore                                     | <pre>{ } braces { }     symbol; }</pre>     |