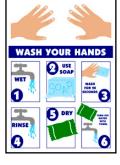

Viruses Do Not Discriminate MHSD001

Social Distancing Spanish 01 MHSD006

Wash Your Hands 02 MHSD011

CDC - Keep Calm Handwashing Spanish MCDC009

**Five Things** MHSD002

Social Distancing 02 MHSD007

Wash Your Hands 02 Spanish MHSD012

CDC - Wash Your Hands Instructions MCDC010

**Five Things Spanish** MHSD003

Social Distancing 03 MHSD008

CDC - Wash Your Hands Instructions Chinese MCDC011

Home Preparation MHSD004

Stop the Spread MHSD009

Stop the Spread Spanish MHSD010