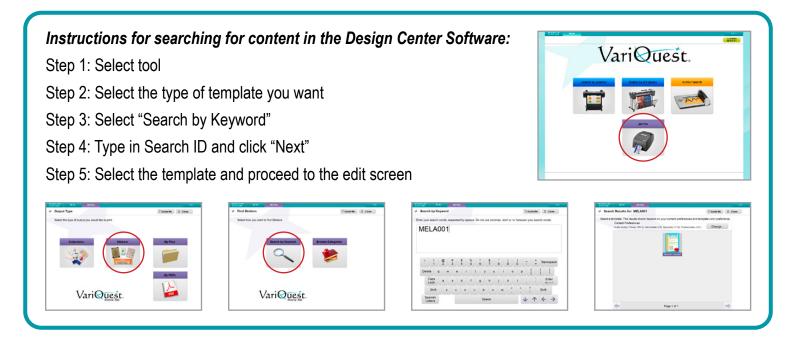

Once you pick a sticker or template collection, simply use the Search by Keyword function in the VariQuest Software to locate the template by its ID number. To view this content guide online, visit **https://resources.variquest.com**.