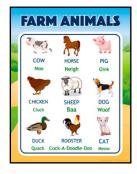

#### **Stickers: Science / Social Studies**

Farm Animals MSCI022

Animals and their Babies MSCI023

Digestive System MSCI026

Tooth Anatomy MSCI034

Periodic Table Tips Sticker MSCI015

States of Matter MSCI030

States of Matter - Spanish MSCI030SP