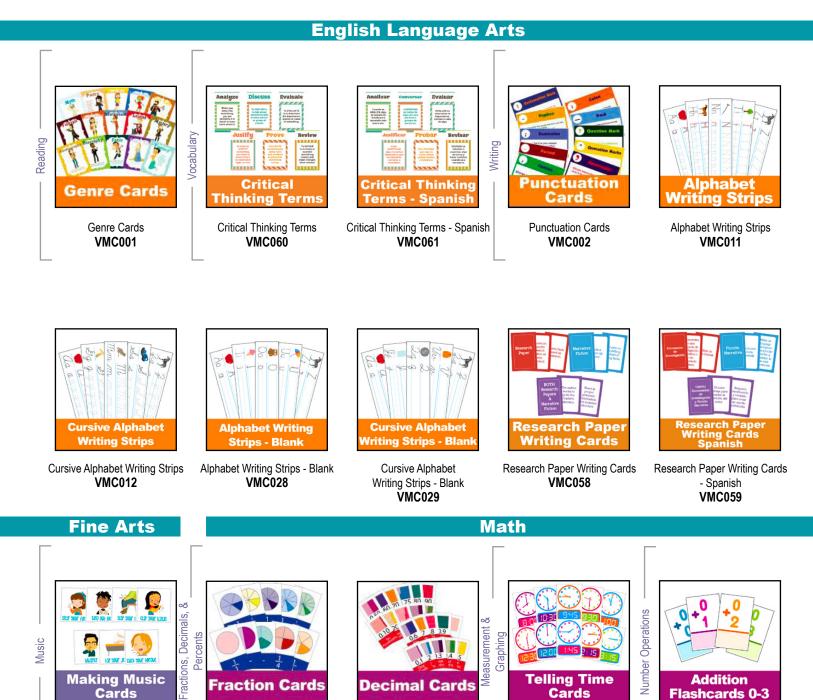

#### **English Language Arts**

- 19 Flashcards & Word Walls
- 20 Reading
- 21 Vocabulary
- 22 Writing