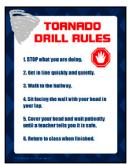

Stop Drop Roll Sticker - Spanish HEA1438CSP

Tornado Drill Rules MHSD017

1st Place Award Sticker SPO1595C

|   | V DE TORNADO                                                 |
|---|--------------------------------------------------------------|
|   | 1. Deja lo que estás haciendo.                               |
|   | 2. Ponte en fila rápido y en silencio.                       |
|   | 3. Ve al pasillo.                                            |
|   | 4. Siéntate frente a la pared con la<br>cabeza en tu regazo. |
|   | 5. Cúbrase la cabeza y espere                                |
|   | pacientemente hasta que un<br>maestro le diga que es seguro. |
| ۲ | 6. Regresa a clase cuando esta<br>terminado.                 |